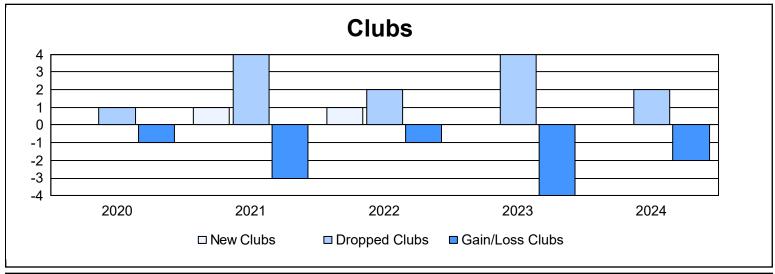

District 32 S As of June 2024 Cumulative

| Year      | New<br>Clubs | Dropped<br>Clubs | Gain/<br>Loss<br>Clubs | New<br>Members | Charter<br>Members | Reinstate<br>Members | Transfer<br>Members | Total<br>Member<br>Added | Total<br>Members<br>Dropped | Gain/<br>Loss<br>Members |
|-----------|--------------|------------------|------------------------|----------------|--------------------|----------------------|---------------------|--------------------------|-----------------------------|--------------------------|
| 2019-2020 | 0            | 1                | -1                     | 130            | 5                  | 5                    | 9                   | 149                      | 336                         | -187                     |
| 2020-2021 | 1            | 4                | -3                     | 150            | 30                 | 11                   | 12                  | 203                      | 269                         | -66                      |
| 2021-2022 | 1            | 2                | -1                     | 227            | 23                 | 18                   | 17                  | 285                      | 237                         | 48                       |
| 2022-2023 | 0            | 4                | -4                     | 202            | 4                  | 4                    | 9                   | 219                      | 335                         | -116                     |
| 2023-2024 | 0            | 2                | -2                     | 160            | 2                  | 26                   | 9                   | 197                      | 243                         | -46                      |
| Average   | 0            | 3                | -2                     | 174            | 13                 | 13                   | 11                  | 211                      | 284                         | -73                      |