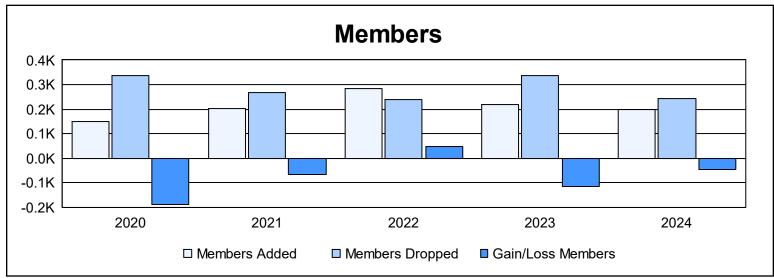

District 32 S As of June 2024 Cumulative

| Year      | New<br>Clubs | Dropped<br>Clubs | Gain/<br>Loss<br>Clubs | New<br>Members | Charter<br>Members | Reinstate<br>Members | Transfer<br>Members | Total<br>Member<br>Added | Total<br>Members<br>Dropped | Gain/<br>Loss<br>Members |
|-----------|--------------|------------------|------------------------|----------------|--------------------|----------------------|---------------------|--------------------------|-----------------------------|--------------------------|
| 2019-2020 | 0            | 1                | -1                     | 130            | 5                  | 5                    | 9                   | 149                      | 336                         | -187                     |
| 2020-2021 | 1            | 4                | -3                     | 150            | 30                 | 11                   | 12                  | 203                      | 269                         | -66                      |
| 2021-2022 | 1            | 2                | -1                     | 227            | 23                 | 18                   | 17                  | 285                      | 237                         | 48                       |
| 2022-2023 | 0            | 4                | -4                     | 202            | 4                  | 4                    | 9                   | 219                      | 335                         | -116                     |
| 2023-2024 | 0            | 2                | -2                     | 160            | 2                  | 26                   | 9                   | 197                      | 243                         | -46                      |
| Average   | 0            | 3                | -2                     | 174            | 13                 | 13                   | 11                  | 211                      | 284                         | -73                      |